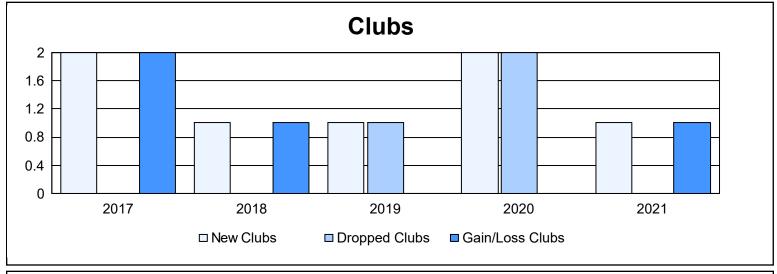

District 126 As of June 2021 Cumulative

| Year      | New<br>Clubs | Dropped<br>Clubs | Gain/<br>Loss<br>Clubs | New<br>Members | Charter<br>Members | Reinstate<br>Members | Transfer<br>Members | Total<br>Member<br>Added | Total<br>Members<br>Dropped | Gain/<br>Loss<br>Members |
|-----------|--------------|------------------|------------------------|----------------|--------------------|----------------------|---------------------|--------------------------|-----------------------------|--------------------------|
| 2016-2017 | 2            | 0                | 2                      | 119            | 51                 | 2                    | 6                   | 178                      | 104                         | 74                       |
| 2017-2018 | 1            | 0                | 1                      | 139            | 26                 | 1                    | 3                   | 169                      | 125                         | 44                       |
| 2018-2019 | 1            | 1                | 0                      | 105            | 21                 | 2                    | 7                   | 135                      | 117                         | 18                       |
| 2019-2020 | 2            | 2                | 0                      | 74             | 43                 | 1                    | 3                   | 121                      | 149                         | -28                      |
| 2020-2021 | 1            | 0                | 1                      | 92             | 29                 | 1                    | 1                   | 123                      | 115                         | 8                        |
| Average   | 1            | 1                | 1                      | 106            | 34                 | 1                    | 4                   | 145                      | 122                         | 23                       |